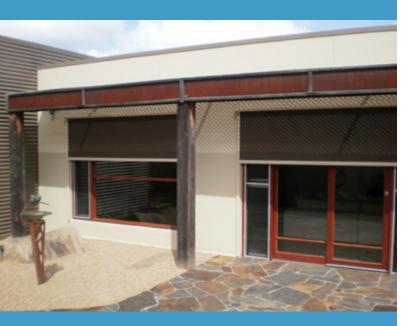

## **FEATURES**

- The VERTISCREEN Range has been specifically designed for Australian conditions, offering the best in Sun Protection.
- Stylish Aluminum Head-Box offered in two sizes - 95 x 95mm, or 125 x 125mm.
- The VERTISCREEN Range offers a choice of 2 side channels (50mm or 100mm), or a Stainless Steel Wire Guide cable
- Can be operated by gearbox and crank handle, or motor
- VERTISCREEN 95
  sizes from 900mm 4500mm wide,
  and drop from 900mm 2700mm.
- VERTISCREEN 125
  sizes from 900mm 5400mm wide,
  and drop from 900mm 3300mm.