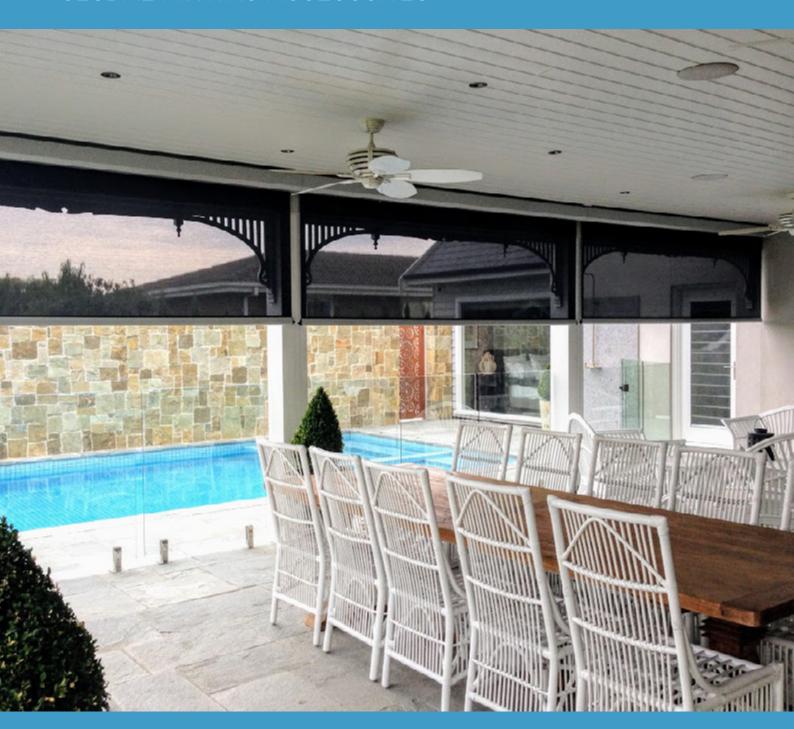

## **FEATURES**

- The VERTISCREEN Range has been specifically designed for Australian conditions, offering the best in Sun Protection.
- Stylish Aluminum Head-Box offered in two sizes - 95 x 95mm, or 125 x 125mm.
- The VERTISCREEN Range offers a choice of 2 side channels (50mm or 100mm), or a Stainless Steel Wire Guide cable
- Can be operated by gearbox and crank handle, or motor
- VERTISCREEN 95
  sizes from 900mm 4500mm wide,
  and drop from 900mm 2700mm.
- VERTISCREEN 125
  sizes from 900mm 5400mm wide,
  and drop from 900mm 3300mm.