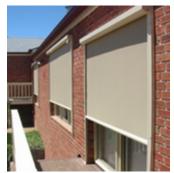

## **FEATURES**

- The VERTISCREEN Range has been specifically designed for Australian conditions, offering the best in Sun Protection.
- Stylish Aluminum Head-Box offered in two sizes - 95 x 95mm, or 125 x 125mm.
- The VERTISCREEN Range offers a choice of 2 side channels (50mm or 100mm), or a Stainless Steel Wire Guide cable
- Can be operated by gearbox and crank handle, or motor
- VERTISCREEN 95
  sizes from 900mm 4500mm wide,
  and drop from 900mm 2700mm.
- VERTISCREEN 125
  sizes from 900mm 5400mm wide,
  and drop from 900mm 3300mm.

Vertiscreen 12<sup>r</sup>

Beaufort Force 5 (Australian

Maximum wind speed of 37kms

Standard Powder-coat colours are included in the price

Standard Side Guide Channel

Wire Guide

Stainless Steel Deck Plate, Bottom Bush & Cable