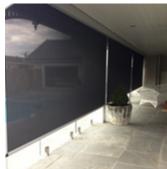

## **FEATURES**

- The VERTISCREEN Range has been specifically designed for Australian conditions, offering the best in Sun Protection.
- Stylish Aluminum Head-Box offered in two sizes - 95 x 95mm, or 125 x 125mm.
- The VERTISCREEN Range offers a choice of 2 side channels (50mm or 100mm), or a Stainless Steel Wire Guide cable
- Can be operated by gearbox and crank handle, or motor
- VERTISCREEN 95
  sizes from 900mm 4500mm wide,
  and drop from 900mm 2700mm.
- VERTISCREEN 125
  sizes from 900mm 5400mm wide,
  and drop from 900mm 3300mm.

Vertiscreen 12<sup>r</sup>

Beaufort Force 5 (Australian

Maximum wind speed of 37kms

Standard Powder-coat colours are included in the price

Standard Side Guide Channel

Wire Guide

Stainless Steel Deck Plate, Bottom Bush & Cable