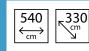

## **FEATURES**

- The VERTISCREEN Range has been specifically designed for Australian conditions, offering the best in Sun Protection.
- Stylish Aluminum Head-Box offered in two sizes - 95 x 95mm, or 125 x 125mm.
- The VERTISCREEN Range offers a choice of 2 side channels (50mm or 100mm), or a Stainless Steel Wire Guide cable
- Can be operated by gearbox and crank handle, or motor
- VERTISCREEN 95
  sizes from 900mm 4500mm wide,
  and drop from 900mm 2700mm.
- VERTISCREEN 125
  sizes from 900mm 5400mm wide,
  and drop from 900mm 3300mm.