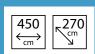

## **FEATURES**

- The VERTISCREEN Range has been specifically designed for Australian conditions, offering the best in Sun Protection.
- Stylish Aluminum Head-Box offered in two sizes - 95 x 95mm, or 125 x 125mm.
- The VERTISCREEN Range offers a choice of 2 side channels (50mm or 100mm), or a Stainless Steel Wire Guide cable
- Can be operated by gearbox and crank handle, or motor
- VERTISCREEN 95
  sizes from 900mm 4500mm wide,
  and drop from 900mm 2700mm.
- VERTISCREEN 125
  sizes from 900mm 5400mm wide,
  and drop from 900mm 3300mm.