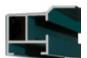

Tear-Drop Anodised Aluminium Bottom Rail

End Section of Vertiscreen Head-Box – Sizes either 95mm x 95mm OR 125mm x 125mm

Strap Runner attached to Tear Drop Bottom Rail

Manual Bottom Rail Lock with Stainless Steel Pin