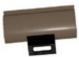

Tear-Drop Anodised Aluminium Bottom Rail

End Section of Vertiscreen Head-Box – Sizes either 95mm x 95mm OR 125mm x 125mm

Strap Runner attached to Tear Drop Bottom Rail

Manual Bottom Rail Lock with Stainless Steel Pin