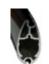

Tear-Drop Anodised Aluminium Bottom Rail

End Section of Vertiscreen Head-Box – Sizes either 95mm x 95mm OR 125mm x 125mm

Strap Runner attached to Tear Drop Bottom Rail

Manual Bottom Rail Lock with Stainless Steel Pin